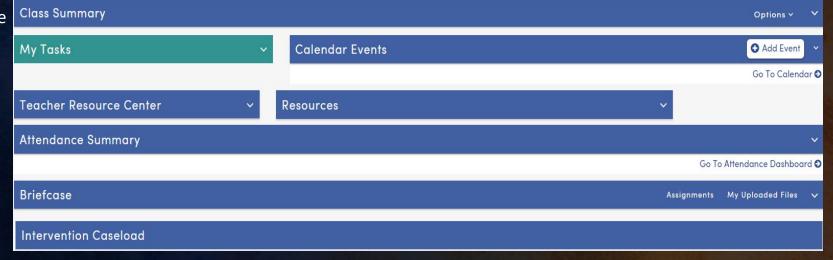

# Intro to Teacher Portal & Teacher Toolkit

Home Page

User Codes /

Navigation tree for Teacher Portal Group

Some pages/reports teachers may use most often:

- Student data (information available for teacher students only)
- Attendance
- Intervention (pre-referral, referral, intervention)
- Gradebook and Load grades for report cards
- Send Emails
- Teacher Reports
- Mobile App