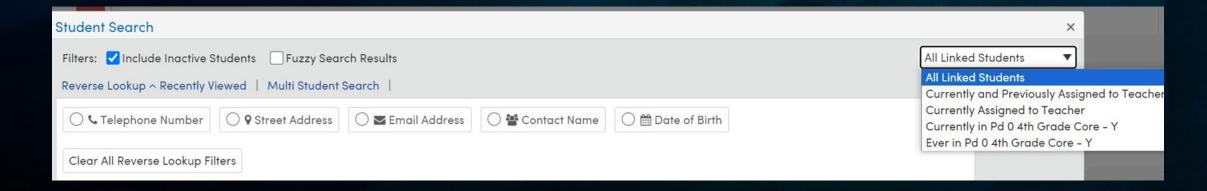

# **Student Search Enhancements**

The student Search box at top of the Navigation Tree

Opens the Student Search window

The Search tool accepts the complete or partial **Student Name**, **Student Number**, **Student ID**, **State Student ID** or **SSN/S-Number** (if used)