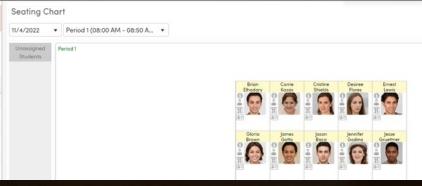

# Attendance Page

There are two types
Attendance pages
available to
Teachers:

- Class Attendance
- Attendance by Photo
- Attendance pages have several icons that allow for quick access to student information.
- Option to Create
   Seating Charts