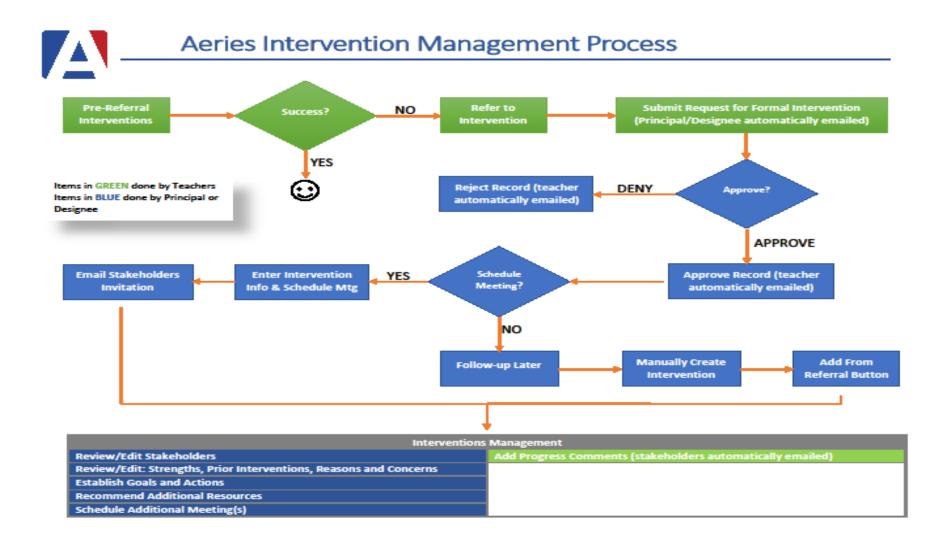

s/reports teachers may use most often:

- Student data (information available for teacher students only)
- Attendance
- Intervention (pre-referral, referral, intervention)
- Gradebook and Load grades for report cards
- Send Emails
- Teacher Reports
- Mobile App



# **Student Search Enhancements**

The student Search box at top of the Navigation Tree



Opens the Student Search window

The Search tool accepts the complete or partial **Student Name**, **Student Number**, **Student ID**, **State Student ID** or **SSN/S-Number** (if used)



# Attendance Page



There are two types
Attendance pages
available to
Teachers:

- Class Attendance
- Attendance by Photo
- Attendance pages have several icons that allow for quick access to student information.
- Option to Create
   Seating Charts









#### A review of the features for the Teacher Portal Gradebook

Yes - Elementary Standards Based Grading (SBG)

- SBG Grade Range: 0 - 5

Yes - Secondary Grade Reporting (GRD)

- GRD Grade Range: 6 - 8

## **Gradebook Template**



Edit Gradebook

Options

Categories

Assignments

Manage Students Final Marks Narrative Grades

Rules

Backups

Restore

0 - ELA - Spring ▼

Dashboard

**■ Scores by Class** 















## Google Tips

Yes, this will work!

- If issues arise, reach out to your Aeries Admin
- Multiple areas need to be checked when troubleshooting
- When using Google we recommend one to one ratio
  - Example One Aeries Gradebook to one Google Classroom
- Reminder when using Google Classroom, the work takes place inside of Google
- Linking Gradebooks is not supported when u