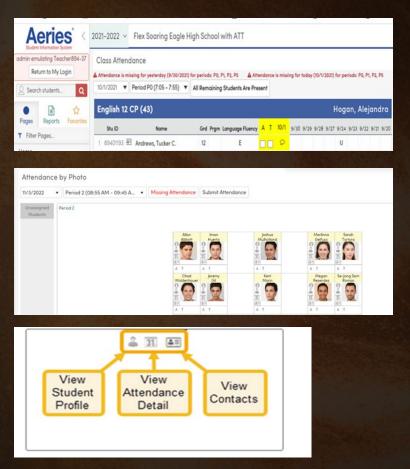

# Attendance Page

There are two types
Attendance pages
available to
Teachers:

- Class Attendance
- Attendance by Photo
- Attendance pages have several icons that allow for quick access to student information.
- Option to Create
   Seating Charts