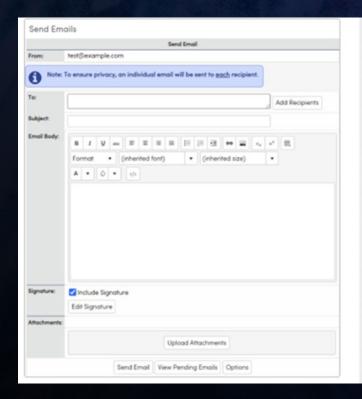

 Send Emails and Email Log using-the-send-emails-form

|             | earch Email Address b     | y Student                                    |           |                   |
|-------------|---------------------------|----------------------------------------------|-----------|-------------------|
| a Studer    | nt Name, SN or ID:        |                                              |           |                   |
|             | GO Cancel                 |                                              |           |                   |
|             |                           |                                              |           |                   |
| tion select | ion allows the user to se | arch by course sections:                     |           |                   |
|             | Secr                      | rch for Email Addresses by                   |           |                   |
| dent  Se    | ction O Teacher O G       | rade All Students Kept                       |           | Search Again      |
| Option      |                           | Show Email                                   | Addresses |                   |
| by Email    |                           |                                              |           |                   |
| 1 by        |                           | Search by Sections                           |           |                   |
| n by        | Search Email In:          | All Sections                                 | ₹         | unts<br>(Accounts |
|             |                           | All Sections                                 |           |                   |
| Jude        |                           | Sections in Subject Area                     | 3         |                   |
| clude       |                           |                                              |           | _                 |
| dude        |                           | Sections in Department<br>Sections in Course |           | -                 |
| dude        |                           | Sections in Department                       |           |                   |
| lude        |                           | Sections in Department<br>Sections in Course |           |                   |
| clude       |                           | Sections in Department<br>Sections in Course |           |                   |
| clude       |                           | Sections in Department<br>Sections in Course |           | ۰                 |