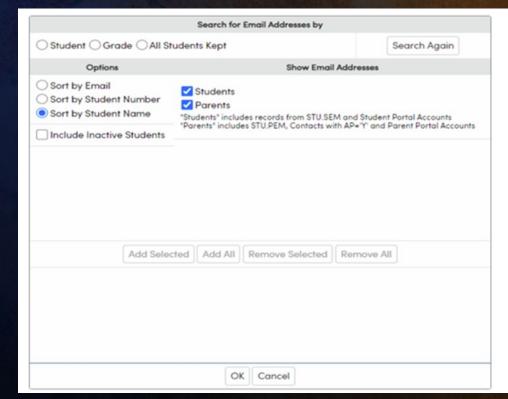

 Send Emails and Email Log using-the-send-emails-form

|             | earch Email Address b     | y Student                                    |           |                   |
|-------------|---------------------------|----------------------------------------------|-----------|-------------------|
| a Studer    | nt Name, SN or ID:        |                                              |           |                   |
|             | GO Cancel                 |                                              |           |                   |
|             |                           |                                              |           |                   |
| tion select | ion allows the user to se | arch by course sections:                     |           |                   |
|             | Secr                      | rch for Email Addresses by                   |           |                   |
| dent  Se    | ction O Teacher O G       | rade All Students Kept                       |           | Search Again      |
| Option      |                           | Show Email                                   | Addresses |                   |
| by Email    |                           |                                              |           |                   |
| 1 by        |                           | Search by Sections                           |           |                   |
| n by        | Search Email In:          | All Sections                                 | ₹         | unts<br>(Accounts |
|             |                           | All Sections                                 |           |                   |
| Jude        |                           | Sections in Subject Area                     | 3         |                   |
| clude       |                           |                                              |           | _                 |
| dude        |                           | Sections in Department<br>Sections in Course |           | -                 |
| dude        |                           | Sections in Department                       |           |                   |
| lude        |                           | Sections in Department<br>Sections in Course |           |                   |
| clude       |                           | Sections in Department<br>Sections in Course |           |                   |
| clude       |                           | Sections in Department<br>Sections in Course |           | ۰                 |