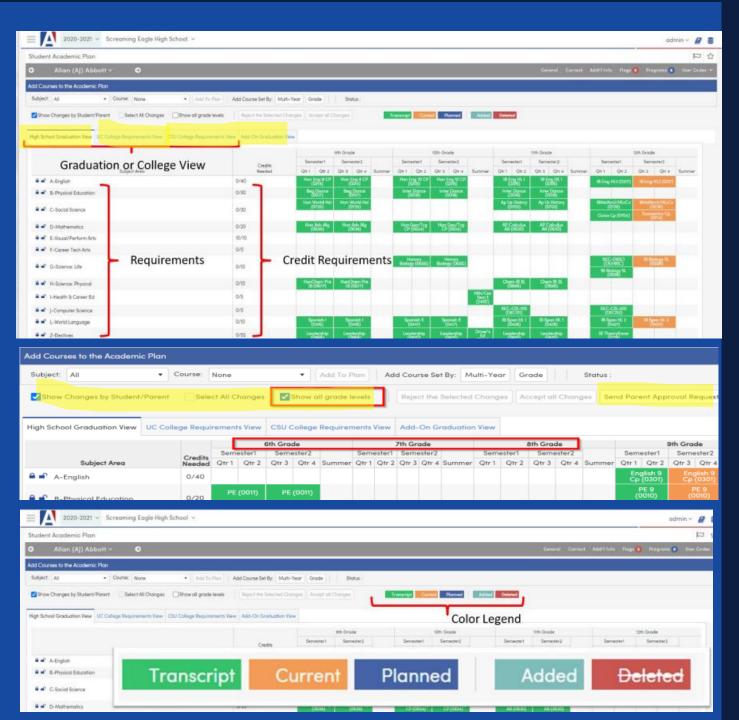

### What is It?

- Purpose creates a map for student planning for high school graduation and post high school preparation
- Plan can start in Grade 6 and map through grade 12
- Will see Courses Completed, Enrolled, and Planned
- Used in Grad Status, UC/CSU Requirements, CCI, Course Requests
- Parents and Students may enter and update if given permission

#### CA Overview of the Academic Plan

- Show Legend color codes
- Show all Grade Levels Box
- Show Changes Box courses that need approval
- Tabs
  - Graduation View
  - UC View
  - CSU View

### Texas Overview of Academic Plan

- Show Legend color codes
- Show all Grade Levels Box
- Show Changes Box courses that need approval

Show Courses for All Paths

Tabs

- Graduation View
- Endorsement View