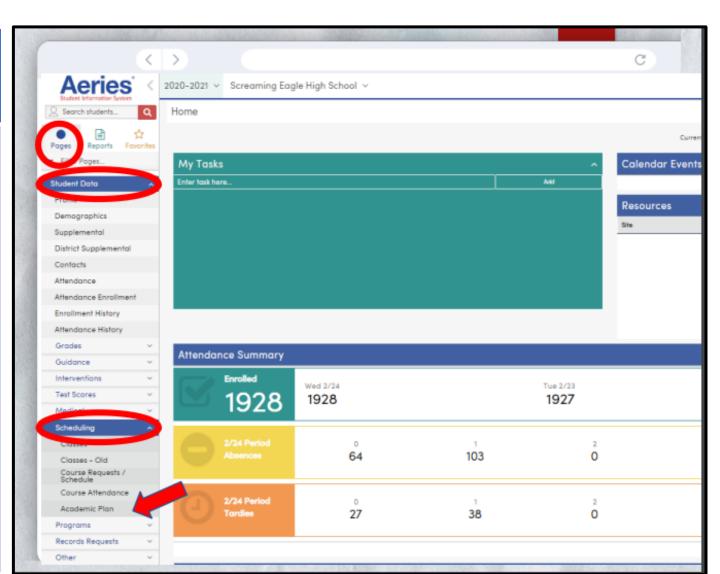

### Where to Find It

- Navigation Tree
  - Student Data/Scheduling/Academic Plan
- Page Filter Filter for Plan
  - Will see nearly everything needed to set up and work The Plan

#### CA Overview of the Academic Plan

- Show Legend color codes
- Show all Grade Levels Box
- Show Changes Box courses that need approval
- Tabs
  - Graduation View
  - UC View
  - CSU View

### Texas Overview of Academic Plan

- Show Legend color codes
- Show all Grade Levels Box
- Show Changes Box courses that need approval

Show Courses for All Paths

Tabs

- Graduation View
- Endorsement View