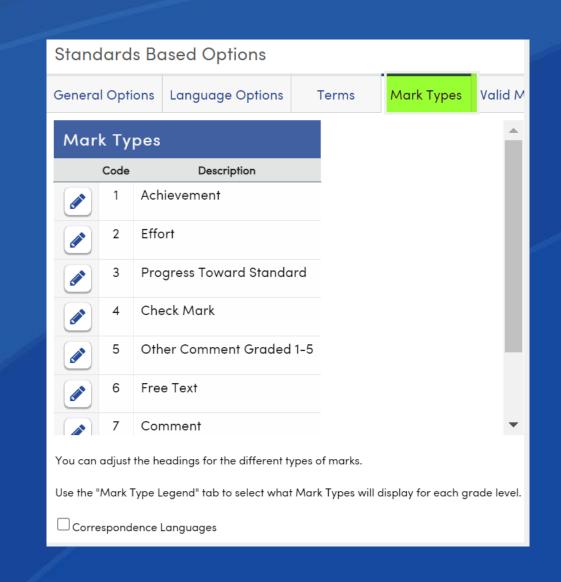

# Mark Types

In addition to the seven default Mark

Types user-defined marks can be added in
the Mark Types tab. The new mark types will be
numbered 10 and higher. Up to 99 Mark

Types are available but only up to four can print
in the report card Explanation of Marks section.