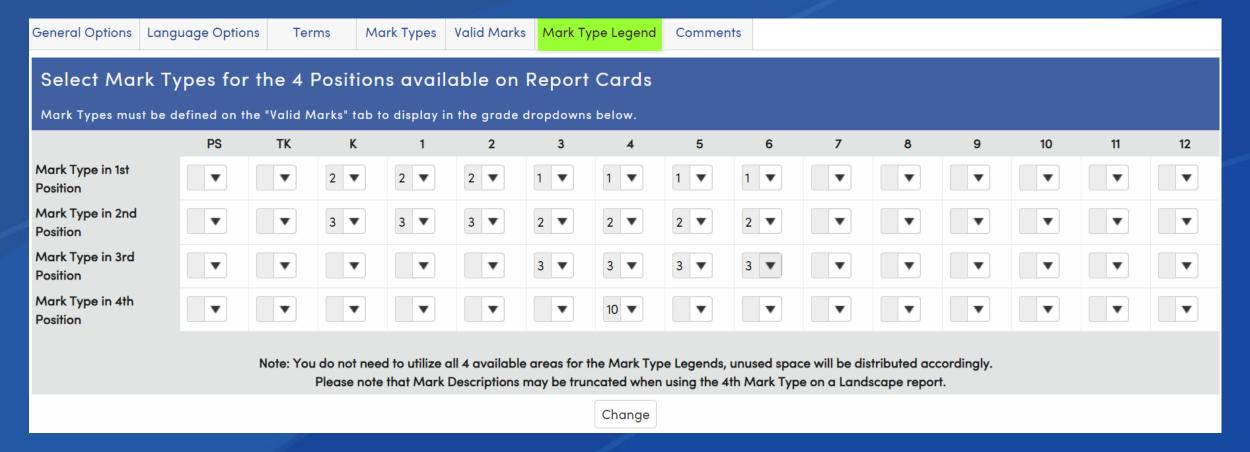

# Mark Type Legend

The Mark Type Legend is used to define which Valid Marks will display on the report card for each grade level and in what position they will print in the Explanation of Marks