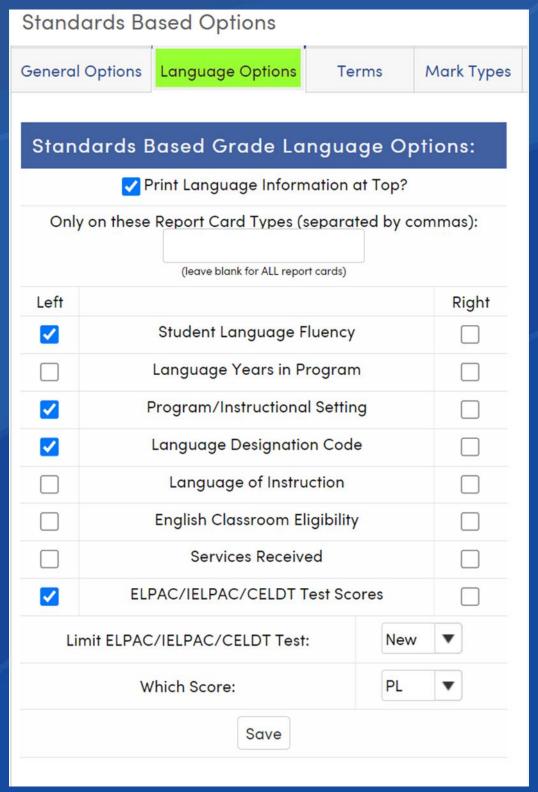

## Language Options

If this option is enabled, make sure to NOT choose the option Hide Top-Left & Top-Right sections found on the General Options tab

Language Information option labels are hard-coded and include only Spanish at this time. Code descriptions can be translated in the COD table with up to 6 Correspondence Languages