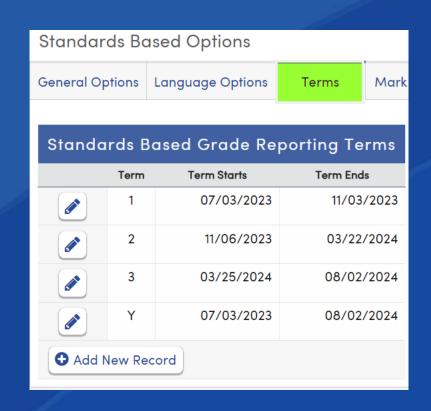

# 03. Terms

Term and Track start and end dates will display if the school is using a Master Schedule or if they have already been set up in the School Options form. Any information entered on this form will update the Terms (TRM) table and will also display on the School Options form